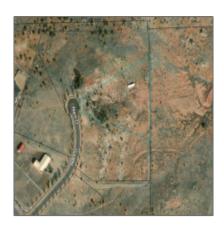

## Lot 39 Taylor Farms, Taylor, Arizona 85939

106,286 Sqft - Lot 39 Taylor Farms, Taylor, Arizona 85939

## Property details

| Timestamp:             | 07.19.2025<br>10:14:08 |
|------------------------|------------------------|
| Property Sub-<br>Type: | Residential            |
| Status:                | Active                 |
| Area:                  | Taylor                 |
| Lot Dimensions:        | 106286.00              |
| Zoning:                | <b>Gu County</b>       |
| Taxes:                 | 185.00                 |
| Tax Year:              | 2019                   |
| Waterfront:            | No                     |
| Short Sale:            | No                     |
| НОА:                   | No                     |