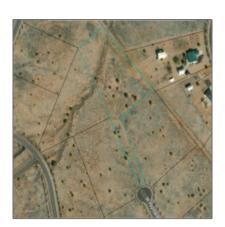

## Lot 67 Taylor Farms, Taylor, Arizona 85939

114,127 Sqft - Lot 67 Taylor Farms, Taylor, Arizona 85939

## Property details

| Timestamp:             | 01.16.2024<br>21:01:41 |
|------------------------|------------------------|
| Property Sub-<br>Type: | Residential            |
| Status:                | Active                 |
| Area:                  | Taylor                 |
| Lot Dimensions:        | 1382594.00             |
| Zoning:                | <b>Gu County</b>       |
| Taxes:                 | 457.80                 |
| Tax Year:              | 2019                   |
| Waterfront:            | No                     |
| Short Sale:            | No                     |
| НОА:                   | No                     |
|                        |                        |