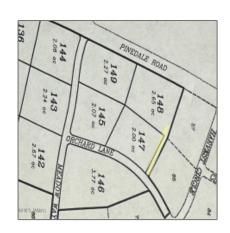

## Lot 148 Taylor Farms, Taylor, Arizona 85939

115,434 Sqft - Lot 148 Taylor Farms, Taylor, Arizona 85939