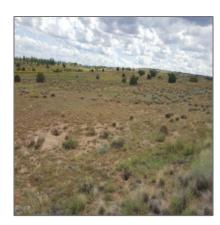

## Lot 148 Taylor Farms, Taylor, Arizona 85939

115,434 Sqft - Lot 148 Taylor Farms, Taylor, Arizona 85939

## Property details

| Timestamp:                  | 01.16.2024<br>10:35:07   |  |
|-----------------------------|--------------------------|--|
| Property Sub-<br>Type:      | Residential              |  |
| Status:                     | Active                   |  |
| Area:                       | Taylor                   |  |
| Zoning:                     | Municipal                |  |
| Tax Year:                   | 2017                     |  |
| Waterfront:                 | No                       |  |
| Short Sale:                 | No                       |  |
| НОА:                        | No                       |  |
| Exterior<br>Features: N/A - | Juniper/pinon,mead<br>ow |  |