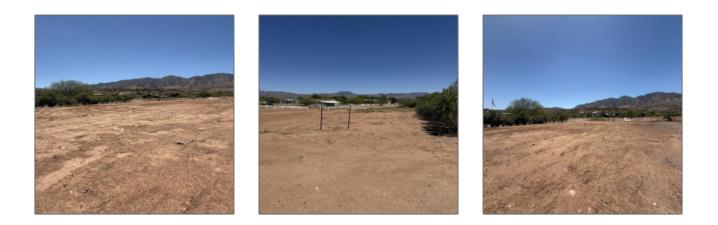

44961 AZ HIGHWAY 188, Tonto Basin, Arizona 85553

- 44961 AZ HIGHWAY 188, Tonto Basin, Arizona 85553

| Waterfront:                           | No                     |  |
|---------------------------------------|------------------------|--|
| View:                                 | Yes                    |  |
| Foreclosure:                          | No                     |  |
| Short Sale:                           | No                     |  |
| HOA:                                  | No                     |  |
| List Type:                            | <b>Exclusive Ars</b>   |  |
| Exterior<br>Features: N/A -<br>Other: | Extra Water<br>Storage |  |
| Exterior<br>Features:                 | View Of Mountains      |  |
| Property<br>Features:                 | Corners Marked         |  |