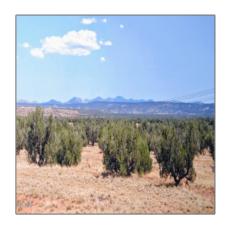

Exterior Juniper/pinon,scrub

Features: N/A -

Other:

Trees on Yes property:

Power available: No

Water available: No

County: Apache

Other