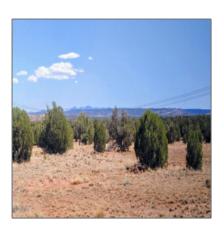

Exterior Juniper/pinon,scrub

Features: N/A -

Other:

Trees on Yes property:

Power available: No

Water available: No

County: Apache

Other