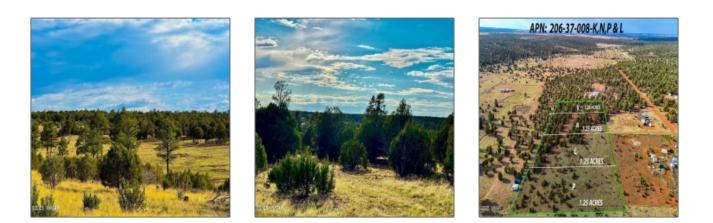

### Neighborhood / Community

| Neighborhood /<br>Subdivision: | Overgaard<br>Unsubdivided |  |
|--------------------------------|---------------------------|--|
| School District:               | Heber/Overgaard           |  |
| Country:                       | US                        |  |
| State:                         | AZ                        |  |
| City:                          | Aripine                   |  |
| Zipcode:                       | 85933                     |  |

| Exterior<br>Features: N/A -<br>Other: | Juniper/pinon,mead<br>ow,tall Pines |  |
|---------------------------------------|-------------------------------------|--|
| Trees on<br>property:                 | Yes                                 |  |
| Power available:                      | Yes                                 |  |
| Water available:                      | No                                  |  |
| County:                               | Navajo                              |  |