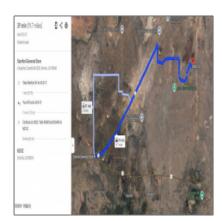

# TBD CR N3512, Concho, Arizona 85924

- TBD CR N3512, Concho, Arizona 85924

### Property details

| Timestamp:                            | 07.23.2025<br>15:11:10 |
|---------------------------------------|------------------------|
| Status:                               | Active                 |
| Area:                                 | Concho                 |
| Lot Dimensions:                       | 43560.00               |
| Zoning:                               | <b>Gu County</b>       |
| Taxes:                                | 6.38                   |
| Tax Year:                             | 2019                   |
| Waterfront:                           | No                     |
| Short Sale:                           | No                     |
| НОА:                                  | No                     |
| Exterior<br>Features: N/A -<br>Other: | Extra Water<br>Storage |

## Neighborhood / Community

| Neighborhood /<br>Subdivision: | Concho Lakeland |  |
|--------------------------------|-----------------|--|
| School District:               | Concho          |  |
| Country:                       | US              |  |
| State:                         | AZ              |  |
| City:                          | Concho          |  |
| Zipcode:                       | 85924           |  |