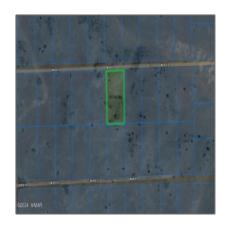

# TBD CR N3512, Concho, Arizona 85924

- TBD CR N3512, Concho, Arizona 85924

### Property details

| Timestamp:                            | 07.23.2025<br>15:11:10 |
|---------------------------------------|------------------------|
| Status:                               | Active                 |
| Area:                                 | Concho                 |
| Lot Dimensions:                       | 43560.00               |
| Zoning:                               | <b>Gu County</b>       |
| Taxes:                                | 6.38                   |
| Tax Year:                             | 2019                   |
| Waterfront:                           | No                     |
| Short Sale:                           | No                     |
| НОА:                                  | No                     |
| Exterior<br>Features: N/A -<br>Other: | Extra Water<br>Storage |

## Neighborhood / Community

| Neighborhood /<br>Subdivision: | Concho Lakeland |  |
|--------------------------------|-----------------|--|
| School District:               | Concho          |  |
| Country:                       | US              |  |
| State:                         | AZ              |  |
| City:                          | Concho          |  |
| Zipcode:                       | 85924           |  |