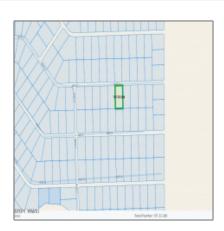

# TBD CR N3512, Concho, Arizona 85924

- TBD CR N3512, Concho, Arizona 85924

### Property details

| Timestamp:                            | 07.23.2025<br>15:11:10 |
|---------------------------------------|------------------------|
| Status:                               | Active                 |
| Area:                                 | Concho                 |
| Lot Dimensions:                       | 43560.00               |
| Zoning:                               | <b>Gu County</b>       |
| Taxes:                                | 6.38                   |
| Tax Year:                             | 2019                   |
| Waterfront:                           | No                     |
| Short Sale:                           | No                     |
| НОА:                                  | No                     |
| Exterior<br>Features: N/A -<br>Other: | Extra Water<br>Storage |

## Neighborhood / Community

| Neighborhood /<br>Subdivision: | Concho Lakeland |  |
|--------------------------------|-----------------|--|
| School District:               | Concho          |  |
| Country:                       | US              |  |
| State:                         | AZ              |  |
| City:                          | Concho          |  |
| Zipcode:                       | 85924           |  |