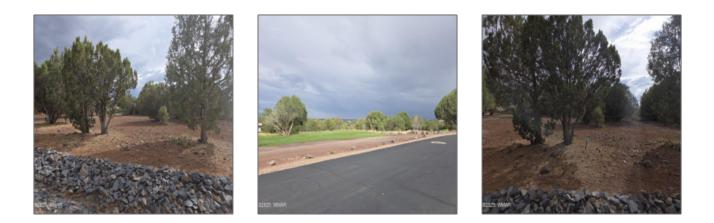

| Exterior<br>Features: N/A -<br>Other: | Juniper/pinon |
|---------------------------------------|---------------|
| Trees on<br>property:                 | Yes           |
| Power available:                      | Yes           |
| Water available:                      | Yes           |
| County:                               | Navajo        |