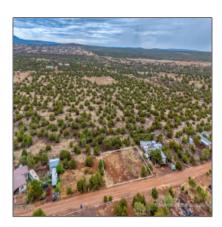

## 8429 Snowflake Circle, Show Low, Arizona 85901

- 8429 Snowflake Circle, Show Low, Arizona 85901

## Property details

| Timestamp:      | 07.22.2025<br>13:17:17  |  |
|-----------------|-------------------------|--|
| Status:         | Active                  |  |
| Area:           | White Mountain<br>Lakes |  |
| Lot Dimensions: | 12197.00                |  |
| Zoning:         | <b>Gu County</b>        |  |
| Taxes:          | 141.38                  |  |
| Tax Year:       | 2024                    |  |
| Waterfront:     | No                      |  |
| Short Sale:     | No                      |  |
| НОА:            | No                      |  |
| Exterior        | Juniper/pinon           |  |

## Neighborhood / Community

| Neighborhood /<br>Subdivision: | White Mountain<br>Lakes |  |
|--------------------------------|-------------------------|--|
| School District:               | <b>Show Low</b>         |  |
| Country:                       | US                      |  |
| State:                         | AZ                      |  |
| City:                          | Show Low                |  |
| Zipcode:                       | 85901                   |  |