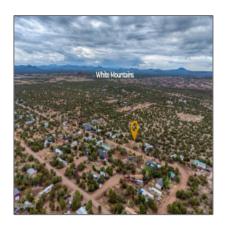

## 8429 Snowflake Circle, Show Low, Arizona 85901

- 8429 Snowflake Circle, Show Low, Arizona 85901

## Property details

| Timestamp:      | 07.22.2025<br>13:17:17  |  |
|-----------------|-------------------------|--|
| Status:         | Active                  |  |
| Area:           | White Mountain<br>Lakes |  |
| Lot Dimensions: | 12197.00                |  |
| Zoning:         | <b>Gu County</b>        |  |
| Taxes:          | 141.38                  |  |
| Tax Year:       | 2024                    |  |
| Waterfront:     | No                      |  |
| Short Sale:     | No                      |  |
| НОА:            | No                      |  |
| Exterior        | Juniper/pinon           |  |

## Neighborhood / Community

| Neighborhood /<br>Subdivision: | White Mountain<br>Lakes |  |
|--------------------------------|-------------------------|--|
| School District:               | <b>Show Low</b>         |  |
| Country:                       | US                      |  |
| State:                         | AZ                      |  |
| City:                          | Show Low                |  |
| Zipcode:                       | 85901                   |  |