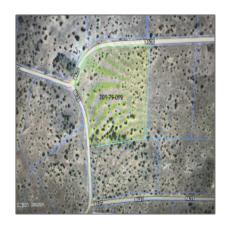

# 20 County Road, Concho, Arizona 85924

- 20 County Road, Concho, Arizona 85924

## Property details

| Timestamp:      | 07.21.2025<br>20:48:27 |  |
|-----------------|------------------------|--|
| Status:         | Active                 |  |
| Area:           | Concho                 |  |
| Lot Dimensions: | 415127.00              |  |
| Zoning:         | <b>Gu County</b>       |  |
| Taxes:          | 135.22                 |  |
| Tax Year:       | 2025                   |  |
| Waterfront:     | No                     |  |
| Short Sale:     | No                     |  |
| НОА:            | Yes                    |  |
| HOA Fees:       | 75.00                  |  |
| Exterior        | Juniper/pinon,mead     |  |

# Neighborhood / Community

| Neighborhood /<br>Subdivision: | Windsor Valley<br>Ranch |
|--------------------------------|-------------------------|
| School District:               | Concho                  |
| Country:                       | US                      |
| State:                         | AZ                      |
| City:                          | Concho                  |
| Zipcode:                       | 85924                   |