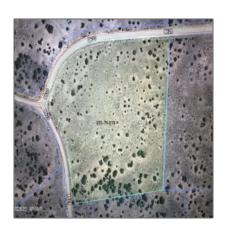

# 20 County Road, Concho, Arizona 85924

- 20 County Road, Concho, Arizona 85924

## Property details

| Timestamp:      | 07.21.2025<br>20:48:27 |  |
|-----------------|------------------------|--|
| Status:         | Active                 |  |
| Area:           | Concho                 |  |
| Lot Dimensions: | 415127.00              |  |
| Zoning:         | <b>Gu County</b>       |  |
| Taxes:          | 135.22                 |  |
| Tax Year:       | 2025                   |  |
| Waterfront:     | No                     |  |
| Short Sale:     | No                     |  |
| НОА:            | Yes                    |  |
| HOA Fees:       | 75.00                  |  |
| Exterior        | Juniper/pinon,mead     |  |

# Neighborhood / Community

| Neighborhood /<br>Subdivision: | Windsor Valley<br>Ranch |
|--------------------------------|-------------------------|
| School District:               | Concho                  |
| Country:                       | US                      |
| State:                         | AZ                      |
| City:                          | Concho                  |
| Zipcode:                       | 85924                   |