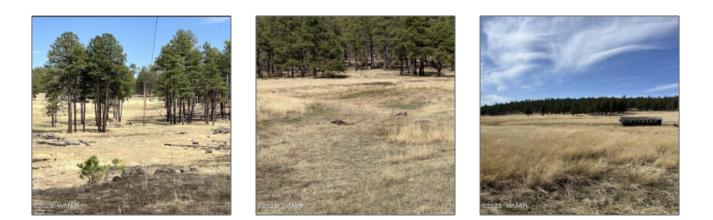

## Property details

Other:

| Timestamp:                  | 07.21.2025<br>22:38:27 |  |
|-----------------------------|------------------------|--|
| Status:                     | Active                 |  |
| Area:                       | Other Areas            |  |
| Lot Dimensions:             | 414256.00              |  |
| Zoning:                     | Gu County              |  |
| Taxes:                      | 539.60                 |  |
| Tax Year:                   | 2019                   |  |
| Waterfront:                 | No                     |  |
| Short Sale:                 | No                     |  |
| HOA:                        | No                     |  |
| Exterior<br>Features: N/A - | Meadow,tall Pines      |  |