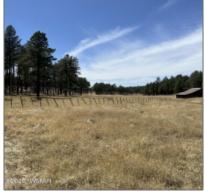

## Property details

Other:

| Timestamp:                  | 07.21.2025<br>22:38:28 |  |
|-----------------------------|------------------------|--|
| Status:                     | Active                 |  |
| Area:                       | Other Areas            |  |
| Lot Dimensions:             | 335848.00              |  |
| Zoning:                     | Gu County              |  |
| Taxes:                      | 539.60                 |  |
| Tax Year:                   | 2019                   |  |
| Waterfront:                 | No                     |  |
| Short Sale:                 | No                     |  |
| HOA:                        | No                     |  |
| Exterior<br>Features: N/A - | Meadow,tall Pines      |  |

| Trees on<br>property: | Yes        |                                 |                                    |
|-----------------------|------------|---------------------------------|------------------------------------|
| Power available:      | Yes        |                                 |                                    |
| Water available:      | No         |                                 |                                    |
| County:               | Greenlee   |                                 |                                    |
|                       |            |                                 |                                    |
| Other                 |            | Listing provide                 | ed by                              |
| Other<br>Horses:      | Yes        | Listing provide<br>Office name: | White Mountain                     |
| Horses:<br>Maintained | Yes<br>Yes | Office name:                    | White Mountain<br>Ponderosa Realty |
|                       |            |                                 | White Mountain                     |