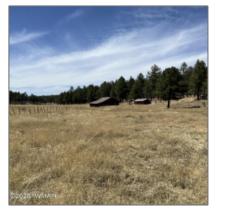

## Property details

Other:

| Timestamp:                  | 07.21.2025<br>22:38:28 |  |
|-----------------------------|------------------------|--|
| Status:                     | Active                 |  |
| Area:                       | Other Areas            |  |
| Lot Dimensions:             | 335848.00              |  |
| Zoning:                     | Gu County              |  |
| Taxes:                      | 539.60                 |  |
| Tax Year:                   | 2019                   |  |
| Waterfront:                 | No                     |  |
| Short Sale:                 | No                     |  |
| HOA:                        | No                     |  |
| Exterior<br>Features: N/A - | Meadow,tall Pines      |  |

| Trees on<br>property: | Yes        |                                 |                                    |
|-----------------------|------------|---------------------------------|------------------------------------|
| Power available:      | Yes        |                                 |                                    |
| Water available:      | No         |                                 |                                    |
| County:               | Greenlee   |                                 |                                    |
|                       |            |                                 |                                    |
| Other                 |            | Listing provide                 | ed by                              |
| Other<br>Horses:      | Yes        | Listing provide<br>Office name: | White Mountain                     |
| Horses:<br>Maintained | Yes<br>Yes | Office name:                    | White Mountain<br>Ponderosa Realty |
|                       |            |                                 | White Mountain                     |