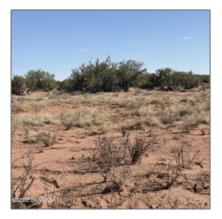

8580B Lawson Lane, Snowflake, Arizona 85937 - 8580B Lawson Lane, Snowflake, Arizona 85937

## Property details

Other:

| Timestamp:                  | 07.21.2025<br>14:18:38 |  |
|-----------------------------|------------------------|--|
| Status:                     | Active                 |  |
| Area:                       | Snowflake              |  |
| Lot Dimensions:             | 435164.00              |  |
| Zoning:                     | Gu County              |  |
| Taxes:                      | 41.27                  |  |
| Tax Year:                   | 2019                   |  |
| Waterfront:                 | No                     |  |
| Short Sale:                 | No                     |  |
| HOA:                        | No                     |  |
| Exterior<br>Features: N/A - | Juniper/pinon,scrub    |  |