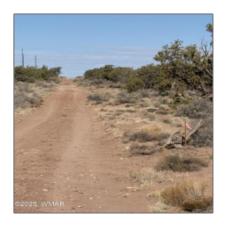

# 8580c Lawson Lane, Snowflake, Arizona 85937

- 8580c Lawson Lane, Snowflake, Arizona 85937

## Property details

Features: N/A -

Other:

| Timestamp:      | 07.21.2025          |  |
|-----------------|---------------------|--|
|                 | 14:01:39            |  |
| Status:         | Active              |  |
| Area:           | Snowflake           |  |
| Lot Dimensions: | 435164.00           |  |
| Zoning:         | <b>Gu County</b>    |  |
| Taxes:          | 41.27               |  |
| Tax Year:       | 2024                |  |
| Waterfront:     | No                  |  |
| Short Sale:     | No                  |  |
| HOA:            | No                  |  |
| Exterior        | Juniper/pinon,scrub |  |

| Trees on property: | Yes    |
|--------------------|--------|
| Power available:   | No     |
| Water available:   | No     |
| County:            | Navajo |

#### Other

| Horses:          | Yes |
|------------------|-----|
| Maintained road: | No  |