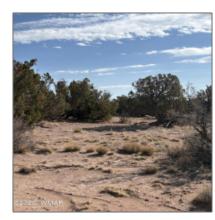

# 8580c Lawson Lane, Snowflake, Arizona 85937

- 8580c Lawson Lane, Snowflake, Arizona 85937

## Property details

Features: N/A -

Other:

| Timestamp:      | 07.21.2025          |  |
|-----------------|---------------------|--|
|                 | 14:01:39            |  |
| Status:         | Active              |  |
| Area:           | Snowflake           |  |
| Lot Dimensions: | 435164.00           |  |
| Zoning:         | <b>Gu County</b>    |  |
| Taxes:          | 41.27               |  |
| Tax Year:       | 2024                |  |
| Waterfront:     | No                  |  |
| Short Sale:     | No                  |  |
| HOA:            | No                  |  |
| Exterior        | Juniper/pinon,scrub |  |

| Trees on property: | Yes    |
|--------------------|--------|
| Power available:   | No     |
| Water available:   | No     |
| County:            | Navajo |

#### Other

| Horses:          | Yes |
|------------------|-----|
| Maintained road: | No  |