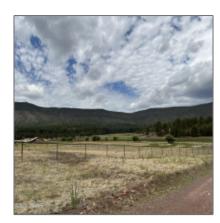

# TBD County Road N2276, Nutrioso, Arizona 85932

- TBD County Road N2276, Nutrioso, Arizona 85932

### Property details

Features: N/A -

| Timestamp:      | 07.24.2025<br>17:15:26 |
|-----------------|------------------------|
| Status:         | Active                 |
| Area:           | Nutrioso               |
| Lot Dimensions: | 115870.00              |
| Zoning:         | <b>Gu County</b>       |
| Taxes:          | 31.44                  |
| Tax Year:       | 2019                   |
| Waterfront:     | No                     |
| Short Sale:     | No                     |
| HOA:            | No                     |
| Exterior        | Meadow                 |