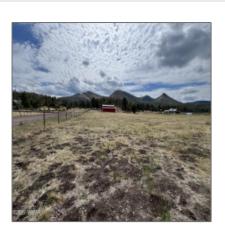

# TBD County Road N2276, Nutrioso, Arizona 85932

- TBD County Road N2276, Nutrioso, Arizona 85932

### Property details

Features: N/A -

| Timestamp:      | 07.24.2025<br>17:15:26 |
|-----------------|------------------------|
| Status:         | Active                 |
| Area:           | Nutrioso               |
| Lot Dimensions: | 115870.00              |
| Zoning:         | <b>Gu County</b>       |
| Taxes:          | 31.44                  |
| Tax Year:       | 2019                   |
| Waterfront:     | No                     |
| Short Sale:     | No                     |
| HOA:            | No                     |
| Exterior        | Meadow                 |