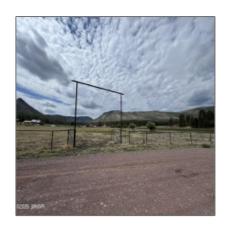

# TBD County Road N2276, Nutrioso, Arizona 85932

- TBD County Road N2276, Nutrioso, Arizona 85932

### Property details

Features: N/A -

| Timestamp:      | 07.24.2025<br>17:15:26 |
|-----------------|------------------------|
| Status:         | Active                 |
| Area:           | Nutrioso               |
| Lot Dimensions: | 115870.00              |
| Zoning:         | <b>Gu County</b>       |
| Taxes:          | 31.44                  |
| Tax Year:       | 2019                   |
| Waterfront:     | No                     |
| Short Sale:     | No                     |
| HOA:            | No                     |
| Exterior        | Meadow                 |