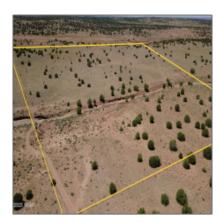

## Property details

| Timestamp:      | 08.04.2025 |
|-----------------|------------|
|                 | 21:37:26   |
| Status:         | Active     |
| Area:           | Snowflake  |
| Lot Dimensions: | 1801642.00 |
| Zoning:         | Ag-gen     |
| Taxes:          | 2582.98    |
| Tax Year:       | 2025       |
| Waterfront:     | No         |
| Short Sale:     | No         |
| HOA:            | No         |
|                 |            |

## Neighborhood / Community

| Neighborhood /<br>Subdivision: | Ranch of the White<br>Mountains |  |
|--------------------------------|---------------------------------|--|
| School District:               | Snowflake                       |  |
| Country:                       | US                              |  |
| State:                         | AZ                              |  |
| City:                          | Concho                          |  |
| Zipcode:                       | 85924                           |  |