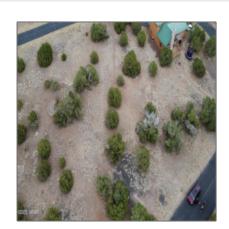

# 1927 Creekside Circle, Show Low, Arizona 85901

- 1927 Creekside Circle, Show Low, Arizona 85901

## Property details

| Timestamp:      | 07.19.2025       |  |
|-----------------|------------------|--|
|                 | 21:28:27         |  |
| Status:         | Active           |  |
| Area:           | <b>Show Low</b>  |  |
| Lot Dimensions: | 19602.00         |  |
| Zoning:         | <b>Gu County</b> |  |
| Taxes:          | 232.62           |  |
| Tax Year:       | 2019             |  |
| Waterfront:     | No               |  |
| Short Sale:     | No               |  |
| HOA:            | Yes              |  |
| HOA Fees:       | 160.00           |  |
| Exterior        | Juniper/pinon    |  |

# Neighborhood / Community

| Neighborhood /<br>Subdivision: | Eagle Crest     |
|--------------------------------|-----------------|
| School District:               | <b>Show Low</b> |
| Country:                       | US              |
| State:                         | AZ              |
| City:                          | Show Low        |
| Zipcode:                       | 85901           |