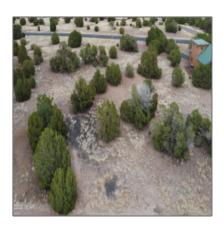

# 1927 Creekside Circle, Show Low, Arizona 85901

- 1927 Creekside Circle, Show Low, Arizona 85901

## Property details

| Timestamp:      | 07.19.2025       |  |
|-----------------|------------------|--|
|                 | 21:28:27         |  |
| Status:         | Active           |  |
| Area:           | <b>Show Low</b>  |  |
| Lot Dimensions: | 19602.00         |  |
| Zoning:         | <b>Gu County</b> |  |
| Taxes:          | 232.62           |  |
| Tax Year:       | 2019             |  |
| Waterfront:     | No               |  |
| Short Sale:     | No               |  |
| HOA:            | Yes              |  |
| HOA Fees:       | 160.00           |  |
| Exterior        | Juniper/pinon    |  |

# Neighborhood / Community

| Neighborhood /<br>Subdivision: | Eagle Crest     |
|--------------------------------|-----------------|
| School District:               | <b>Show Low</b> |
| Country:                       | US              |
| State:                         | AZ              |
| City:                          | Show Low        |
| Zipcode:                       | 85901           |