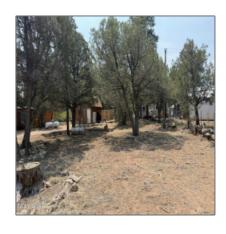

# 2181 Hashknife Drive, Overgaard, Arizona 85933

- 2181 Hashknife Drive, Overgaard, Arizona 85933

| Trees on property: | Yes    |
|--------------------|--------|
| Power available:   | Yes    |
| Water available:   | Yes    |
| County:            | Navajo |