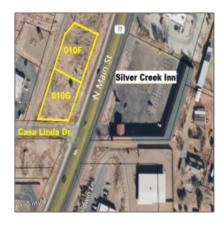

# 810 Main, Snowflake, Arizona 85937

- 810 Main, Snowflake, Arizona 85937

# Neighborhood / Community

| Neighborhood /<br>Subdivision: | Taylor<br>Unsubdivided |
|--------------------------------|------------------------|
| School District:               | Snowflake              |
| Country:                       | US                     |
| State:                         | AZ                     |
| City:                          | Snowflake              |
| Zipcode:                       | 85937                  |