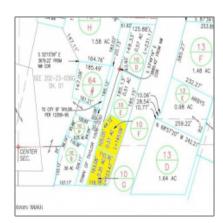

## Property details

| Timestamp:      | 07.19.2025<br>03:01:03 |
|-----------------|------------------------|
| Status:         | Active                 |
| Area:           | Taylor                 |
| Direction:      | N                      |
| Lot Dimensions: | 16117.00               |
| Zoning:         | Comm                   |
| Taxes:          | 51.68                  |
| Tax Year:       | 2024                   |
| Waterfront:     | No                     |
| Short Sale:     | No                     |
| HOA:            | No                     |
| Exterior        | Scrub                  |