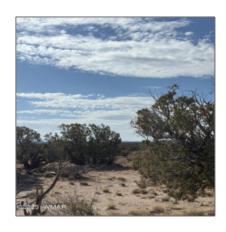

# 8580 D Lawson Lane, Snowflake, Arizona 85937

- 8580 D Lawson Lane, Snowflake, Arizona 85937

## Property details

Other:

| Timestamp:                  | 07.21.2025<br>13:38:52  |  |
|-----------------------------|-------------------------|--|
| Status:                     | Active                  |  |
| Area:                       | Snowflake               |  |
| Lot Dimensions:             | 217800.00               |  |
| Zoning:                     | <b>Gu County</b>        |  |
| Taxes:                      | 385.38                  |  |
| Tax Year:                   | 2024                    |  |
| Waterfront:                 | No                      |  |
| Short Sale:                 | No                      |  |
| HOA:                        | No                      |  |
| Exterior<br>Features: N/A - | Juniper/pinon,mixe<br>d |  |

| Trees on property: | Yes    |
|--------------------|--------|
| Power available:   | No     |
| Water available:   | No     |
| County:            | Navajo |