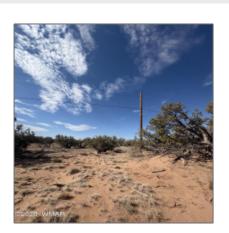

# 8580 D Lawson Lane, Snowflake, Arizona 85937

- 8580 D Lawson Lane, Snowflake, Arizona 85937

## Property details

Other:

| Timestamp:                  | 07.21.2025<br>13:38:52  |  |
|-----------------------------|-------------------------|--|
| Status:                     | Active                  |  |
| Area:                       | Snowflake               |  |
| Lot Dimensions:             | 217800.00               |  |
| Zoning:                     | <b>Gu County</b>        |  |
| Taxes:                      | 385.38                  |  |
| Tax Year:                   | 2024                    |  |
| Waterfront:                 | No                      |  |
| Short Sale:                 | No                      |  |
| HOA:                        | No                      |  |
| Exterior<br>Features: N/A - | Juniper/pinon,mixe<br>d |  |

| Trees on property: | Yes    |
|--------------------|--------|
| Power available:   | No     |
| Water available:   | No     |
| County:            | Navajo |