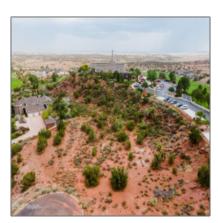

# LOT 24 Temple Circle, Snowflake, Arizona 85937

- LOT 24 Temple Circle, Snowflake, Arizona 85937

## Property details

| Timestamp:      | 07.17.2025<br>15:05:29 |  |
|-----------------|------------------------|--|
| Status:         | Active                 |  |
| Area:           | Snowflake              |  |
| Direction:      | S                      |  |
| Lot Dimensions: | 1748063.00             |  |
| Zoning:         | <b>Gu County</b>       |  |
| Tax Year:       | 2024                   |  |
| Waterfront:     | No                     |  |
| Short Sale:     | No                     |  |
| НОА:            | No                     |  |
| HOA Fees:       | 0.00                   |  |
| Exterior        | Mixed,scrub            |  |

# Neighborhood / Community

| Neighborhood /<br>Subdivision: | Frontier Estates |
|--------------------------------|------------------|
| School District:               | Snowflake        |
| Country:                       | US               |
| State:                         | AZ               |
| City:                          | Snowflake        |
| Zipcode:                       | 85937            |