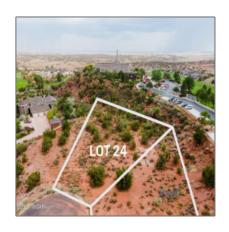

# LOT 24 Temple Circle, Snowflake, Arizona 85937

- LOT 24 Temple Circle, Snowflake, Arizona 85937

## Property details

| Timestamp:      | 07.17.2025<br>15:05:29 |  |
|-----------------|------------------------|--|
| Status:         | Active                 |  |
| Area:           | Snowflake              |  |
| Direction:      | S                      |  |
| Lot Dimensions: | 1748063.00             |  |
| Zoning:         | <b>Gu County</b>       |  |
| Tax Year:       | 2024                   |  |
| Waterfront:     | No                     |  |
| Short Sale:     | No                     |  |
| НОА:            | No                     |  |
| HOA Fees:       | 0.00                   |  |
| Exterior        | Mixed,scrub            |  |

# Neighborhood / Community

| Neighborhood /<br>Subdivision: | Frontier Estates |
|--------------------------------|------------------|
| School District:               | Snowflake        |
| Country:                       | US               |
| State:                         | AZ               |
| City:                          | Snowflake        |
| Zipcode:                       | 85937            |