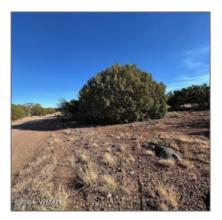

8429 Navajo Drive, Show Low, Arizona 85901 - 8429 Navajo Drive, Show Low, Arizona 85901

| Exterior<br>Features: N/A -<br>Other: | Juniper/pinon |  |
|---------------------------------------|---------------|--|
| Trees on<br>property:                 | Yes           |  |
| Power available:                      | Yes           |  |
| Water available:                      | Yes           |  |
| County:                               | Navajo        |  |