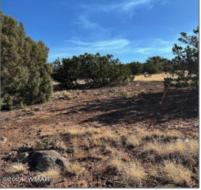

8429 Navajo Drive, Show Low, Arizona 85901 - 8429 Navajo Drive, Show Low, Arizona 85901

| Exterior<br>Features: N/A -<br>Other: | Juniper/pinon |  |
|---------------------------------------|---------------|--|
| Trees on<br>property:                 | Yes           |  |
| Power available:                      | Yes           |  |
| Water available:                      | Yes           |  |
| County:                               | Navajo        |  |