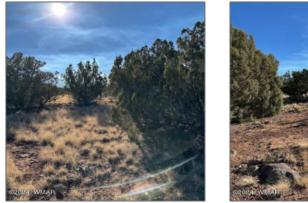

8429 Navajo Drive, Show Low, Arizona 85901 - 8429 Navajo Drive, Show Low, Arizona 85901

| Exterior<br>Features: N/A -<br>Other: | Juniper/pinon |  |
|---------------------------------------|---------------|--|
| Trees on<br>property:                 | Yes           |  |
| Power available:                      | Yes           |  |
| Water available:                      | Yes           |  |
| County:                               | Navajo        |  |