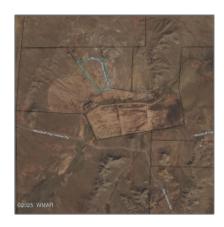

# TBD Woodruff-Hay Hollow Road, Snowflake, Arizona 85937

- TBD Woodruff-Hay Hollow Road, Snowflake, Arizona 85937

## Property details

| Timestamp:      | 07.17.2025  |
|-----------------|-------------|
|                 | 14:58:11    |
| Status:         | Active      |
| Area:           | Snowflake   |
| Lot Dimensions: | 880348.00   |
| Zoning:         | Gu County   |
| Tax Year:       | 2019        |
| Waterfront:     | No          |
| Short Sale:     | No          |
| HOA:            | No          |
| Exterior        | Extra Water |
| Features: N/A - | Storage     |

## Neighborhood / Community

| Neighborhood /<br>Subdivision: | Show Low<br>Unsubdivided |
|--------------------------------|--------------------------|
| School District:               | Snowflake                |
| Country:                       | US                       |
| State:                         | AZ                       |
| City:                          | Snowflake                |
| Zipcode:                       | 85937                    |