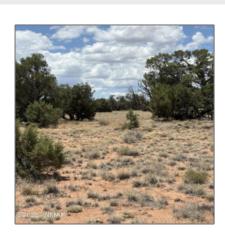

### Property details

Other:

| Timestamp:                  | 07.16.2025<br>14:24:31 |
|-----------------------------|------------------------|
| Status:                     | Active                 |
| Area:                       | Concho                 |
| Lot Dimensions:             | 48352.00               |
| Zoning:                     | <b>Gu County</b>       |
| Taxes:                      | 2558.00                |
| Tax Year:                   | 2024                   |
| Waterfront:                 | No                     |
| Short Sale:                 | No                     |
| НОА:                        | No                     |
| Exterior<br>Features: N/A - | Juniper/pinon          |

| Trees on property: | Yes    |
|--------------------|--------|
| Power available:   | No     |
| Water available:   | No     |
| County:            | Apache |