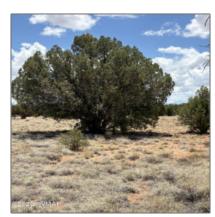

### Property details

Other:

| Timestamp:                  | 07.16.2025<br>14:24:31 |
|-----------------------------|------------------------|
| Status:                     | Active                 |
| Area:                       | Concho                 |
| Lot Dimensions:             | 48352.00               |
| Zoning:                     | <b>Gu County</b>       |
| Taxes:                      | 2558.00                |
| Tax Year:                   | 2024                   |
| Waterfront:                 | No                     |
| Short Sale:                 | No                     |
| НОА:                        | No                     |
| Exterior<br>Features: N/A - | Juniper/pinon          |

| Trees on property: | Yes    |
|--------------------|--------|
| Power available:   | No     |
| Water available:   | No     |
| County:            | Apache |