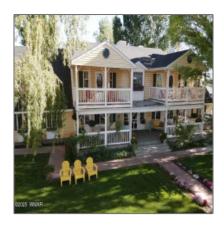

# 7525 E Sherwood Road, Snowflake, Arizona 85937

5,300 Sqft - 7525 Sherwood Drive, Snowflake, Arizona 85937

Exterior In The
Features: Trees,porch/deck,st
orage/utility
Shed,tall Pines On
Lot,view Of
Wooded/trees

Garage/Carport: Yes

CoListingOffice SEI Real Estate
Name: Professionals Snowflake

County: Navajo

Trees on Yes Property:

#### Construction details

Construction: Wood Frame

N/A - Other:

Floor Type: Wood,slab

Roof: **Asphalt/comp** 

Shingle, metal

Style: **1st Level,2nd Level** 