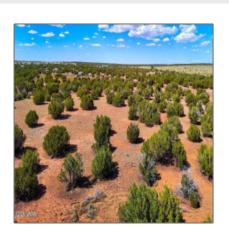

# 8730 Coronado Drive, Show Low, Arizona 85901

- 8730 Coronado Drive, Show Low, Arizona 85901

### Property details

| Timestamp:                            | 07.12.2025<br>00:21:07         |  |
|---------------------------------------|--------------------------------|--|
| Status:                               | Active                         |  |
| Area:                                 | Show Low                       |  |
| Lot Dimensions:                       | 108900.00                      |  |
| Zoning:                               | Ru-10                          |  |
| Taxes:                                | 85.86                          |  |
| Tax Year:                             | 2024                           |  |
| Waterfront:                           | No                             |  |
| Short Sale:                           | No                             |  |
| НОА:                                  | No                             |  |
| Exterior<br>Features: N/A -<br>Other: | Heavily<br>Treed,juniper/pinon |  |

| Trees on property: | Yes    |
|--------------------|--------|
| Power available:   | Yes    |
| Water available:   | No     |
| County:            | Navajo |