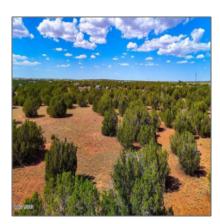

# 8730 Coronado Drive, Show Low, Arizona 85901

- 8730 Coronado Drive, Show Low, Arizona 85901

### Property details

| Timestamp:                            | 07.12.2025<br>00:21:07         |  |
|---------------------------------------|--------------------------------|--|
| Status:                               | Active                         |  |
| Area:                                 | Show Low                       |  |
| Lot Dimensions:                       | 108900.00                      |  |
| Zoning:                               | Ru-10                          |  |
| Taxes:                                | 85.86                          |  |
| Tax Year:                             | 2024                           |  |
| Waterfront:                           | No                             |  |
| Short Sale:                           | No                             |  |
| НОА:                                  | No                             |  |
| Exterior<br>Features: N/A -<br>Other: | Heavily<br>Treed,juniper/pinon |  |

| Trees on property: | Yes    |
|--------------------|--------|
| Power available:   | Yes    |
| Water available:   | No     |
| County:            | Navajo |