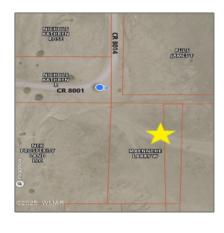

# 54 County Road 8001, Concho, Arizona 85924

- 54 County Road 8001, Concho, Arizona 85924

## Neighborhood / Community

| Neighborhood /<br>Subdivision: | <b>Show Low Pines</b> |
|--------------------------------|-----------------------|
| School District:               | Concho                |
| Country:                       | US                    |
| State:                         | AZ                    |
| City:                          | Concho                |
| Zipcode:                       | 85924                 |