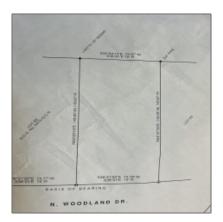

## 1405 Woodland Drive, Payson, Arizona 85541

- 1405 Woodland Drive, Payson, Arizona 85541









## Property details

| Timestamp:             | 07.10.2025<br>20:05:27  |  |
|------------------------|-------------------------|--|
| Property Sub-<br>Type: | Residential             |  |
| Status:                | Active                  |  |
| Assessments:           | 0.00                    |  |
| Area:                  | <b>Payson Northeast</b> |  |
| Direction:             | N                       |  |
| Zoning:                | C-2                     |  |
| Taxes:                 | 5578.86                 |  |
| Tax Year:              | 2025                    |  |
| Waterfront:            | No                      |  |
| View:                  | No                      |  |

## Neighborhood / Community

| Neighborhood /<br>Subdivision: | Payson Woodlands<br>1 & 2 |  |
|------