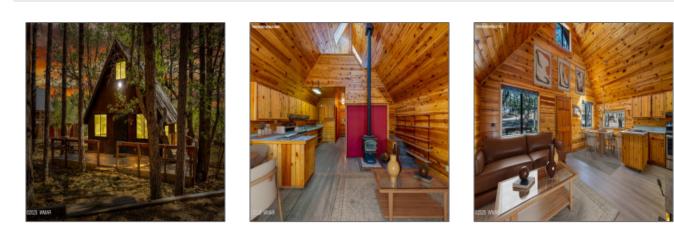

### Interior details

85934

| Kitchen:              | Electric Range,<br>Refrigerator           |
|-----------------------|-------------------------------------------|
| Interior<br>Features: | Master Bedroom<br>Down,vaulted<br>Ceiling |
| ✓ Heating System:     | Bottled Gas, Forced Air,<br>Radiant       |

#### Construction details

| Construction:<br>N/A - Other: | Hardboard<br>Siding,wood Frame |
|-------------------------------|--------------------------------|
| Floor Type:                   | Carpet,wood                    |
| Roof:                         | Pitched, shingle               |
| Style:                        | 2nd Level,a-frame              |