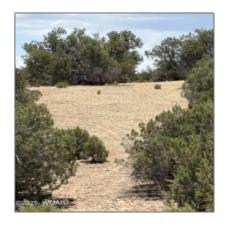

# 15D Lazy O Rd, Show Low, Arizona 85901

- 15D Lazy O Rd, Show Low, Arizona 85901

### Property details

Features: N/A -

Other:

| Timestamp:      | 07.07.2025<br>11:38:28 |
|-----------------|------------------------|
| Status:         | Active                 |
| Area:           | <b>Show Low</b>        |
| Lot Dimensions: | 442570.00              |
| Zoning:         | A Gen                  |
| Taxes:          | 32.51                  |
| Tax Year:       | 2024                   |
| Waterfront:     | No                     |
| Short Sale:     | No                     |
| НОА:            | No                     |
| Exterior        | Juniper/pinon          |

| Trees on property: | Yes    |
|--------------------|--------|
| Power available:   | No     |
| Water available:   | No     |
| County:            | Navajo |