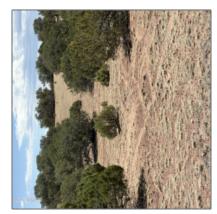

# 15D Lazy O Rd, Show Low, Arizona 85901

- 15D Lazy O Rd, Show Low, Arizona 85901

### Property details

Features: N/A -

Other:

| Timestamp:      | 07.07.2025<br>11:38:28 |
|-----------------|------------------------|
| Status:         | Active                 |
| Area:           | <b>Show Low</b>        |
| Lot Dimensions: | 442570.00              |
| Zoning:         | A Gen                  |
| Taxes:          | 32.51                  |
| Tax Year:       | 2024                   |
| Waterfront:     | No                     |
| Short Sale:     | No                     |
| НОА:            | No                     |
| Exterior        | Juniper/pinon          |

| Trees on property: | Yes    |
|--------------------|--------|
| Power available:   | No     |
| Water available:   | No     |
| County:            | Navajo |