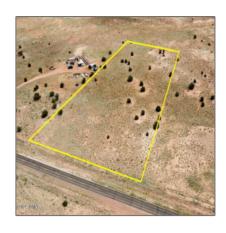

### Property details

| Timestamp:      | 07.19.2025 |
|-----------------|------------|
|                 | 10:41:03   |
| Status:         | Active     |
| Area:           | Snowflake  |
| Lot Dimensions: | 217800.00  |
| Zoning:         | Ru-5       |
| Taxes:          | 2672.00    |
| Tax Year:       | 2023       |
| Waterfront:     | No         |
| Short Sale:     | No         |
| HOA:            | No         |

### Neighborhood / Community

| Neighborhood /<br>Subdivision: | Snowflake East |
|--------------------------------|----------------|
| School District:               | Snowflake      |
| Country:                       | US             |
| State:                         | AZ             |
| City:                          | Snowflake      |
| Zipcode:                       | 85937          |