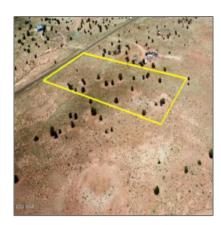

Exterior **Juniper/pinon,mead** Features: N/A - **ow,mixed,scrub** 

#### Other:

| Trees on property: | Yes    |
|--------------------|--------|
| Power available:   | Yes    |
| Water available:   | No     |
| County:            | Navajo |