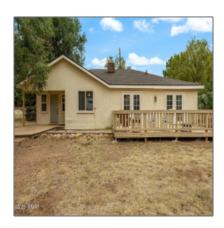

Exterior Deck, in The Features: **Trees, street Paved** Garage/Carport: No County: Navajo Trees on Yes Property: Property **Private** Adjoins:

#### Construction details

Construction: **Masonry** N/A - Other:

Laminate, tile Floor Type:

Roof: Pitched, shingle

Style: **Single Level** 