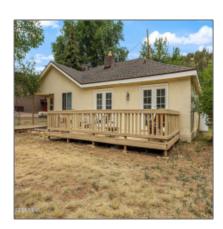

Exterior Deck, in The Features: **Trees, street Paved** Garage/Carport: No County: Navajo Trees on Yes Property: Property **Private** Adjoins:

#### Construction details

Construction: **Masonry** N/A - Other:

Laminate, tile Floor Type:

Roof: Pitched, shingle

Style: **Single Level** 