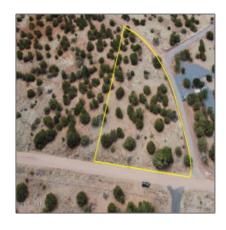

# 1985 Tee Street, White Mountain Lake, Arizona 85912

- 1985 Tee Street, White Mountain Lake, Arizona 85912

### Property details

| Timestamp:      | 07.19.2025     |  |
|-----------------|----------------|--|
|                 | 11:56:48       |  |
| Status:         | Active         |  |
| Area:           | White Mountain |  |
|                 | Lakes          |  |
| Lot Dimensions: | 54450.00       |  |
| Zoning:         | R1-10          |  |
| Taxes:          | 31.44          |  |
| Tax Year:       | 2019           |  |
| Waterfront:     | No             |  |
| Short Sale:     | No             |  |
| HOA:            | No             |  |

## Neighborhood / Community

| Neighborhood /<br>Subdivision: | White Mountain<br>Lakes |  |
|--------------------------------|-------------------------|--|
| School District:               | <b>Show Low</b>         |  |
| Country:                       | US                      |  |
| State:                         | AZ                      |  |
| City:                          | White Mountain<br>Lake  |  |
| Zipcode:                       | 85912                   |  |

Exterior **Heavily**Features: N/A - **Treed,juniper/pinon**Other: **,meadow,mixed,scr** 

ub

Trees on Yes property:

Power available: Yes

Water available: Yes

County: Navajo

Other

Horses: No