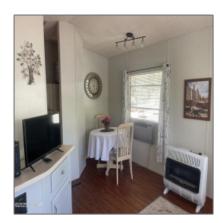

#### Interior details

√

Kitchen:

Disposal, Microwave, Pantry, Refrigerator

Interior **Dual Pane** Features: **Windows,furnished** 

-√

Heating System:

**Bottled Gas** 

-\

Cooling System:

Window Unit