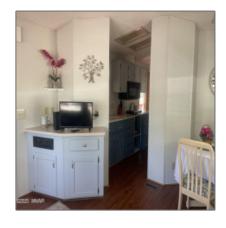

#### Interior details

√

Kitchen:

Disposal, Microwave, Pantry, Refrigerator

Interior **Dual Pane** Features: **Windows,furnished** 

-√

Heating System:

**Bottled Gas** 

-\

Cooling System:

Window Unit