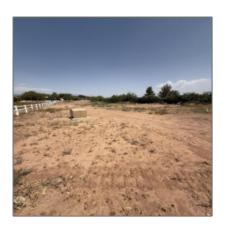

# 44973 Arizona Highway 188, Tonto Basin, Arizona 85553

- 44971 AZ Highway 188, Tonto Basin, Arizona 85553

#### Utilities / Green Energy Detai

Utilities Available: Electricity, other Water Company, septic Tank Installed

| Tax Year:                             | 2019                   |  |
|---------------------------------------|------------------------|--|
| Waterfront:                           | No                     |  |
| View:                                 | Yes                    |  |
| Foreclosure:                          | No                     |  |
| Short Sale:                           | No                     |  |
| HOA:                                  | No                     |  |
| List Type:                            | <b>Exclusive Ars</b>   |  |
| Exterior<br>Features: N/A -<br>Other: | Extra Water<br>Storage |  |
| Exterior<br>Features:                 | View Of Mountains      |  |
| Property<br>Features:                 | Corners Marked         |  |