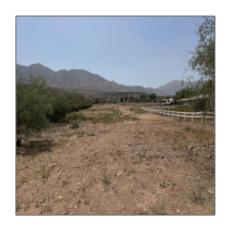

# 44973 Arizona Highway 188, Tonto Basin, Arizona 85553

- 44971 AZ Highway 188, Tonto Basin, Arizona 85553

#### Utilities / Green Energy Detai

Utilities Available: Electricity, other Water Company, septic Tank Installed

| Tax Year:                             | 2019                   |  |
|---------------------------------------|------------------------|--|
| Waterfront:                           | No                     |  |
| View:                                 | Yes                    |  |
| Foreclosure:                          | No                     |  |
| Short Sale:                           | No                     |  |
| HOA:                                  | No                     |  |
| List Type:                            | <b>Exclusive Ars</b>   |  |
| Exterior<br>Features: N/A -<br>Other: | Extra Water<br>Storage |  |
| Exterior<br>Features:                 | View Of Mountains      |  |
| Property<br>Features:                 | Corners Marked         |  |