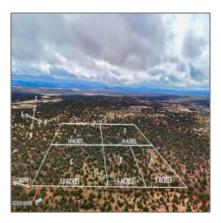

# TBD Co Rd 8256 Lot E 10 Acres, Concho, Arizona 85924

- TBD Co Rd 8256 Lot E 10 Acres, Concho, Arizona 85924

### Property details

| Timestamp:      | 06.29.2025 |
|-----------------|------------|
|                 | 02:39:27   |
| Status:         | Active     |
| Area:           | Concho     |
| Lot Dimensions: | 435600.00  |
| Zoning:         | A-gen      |
| Taxes:          | 50.00      |
| Tax Year:       | 2024       |
| Waterfront:     | No         |
| Short Sale:     | No         |
| НОА:            | No         |
|                 |            |