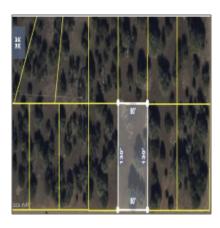

# 8332 Pinon Drive, Show Low, Arizona 85901

- 8332 Pinon Drive, Show Low, Arizona 85901

### Neighborhood / Community

| Neighborhood /<br>Subdivision: | White Mountain<br>Lakes |
|--------------------------------|-------------------------|
| School District:               | <b>Show Low</b>         |
| Country:                       | US                      |
| State:                         | AZ                      |
| City:                          | <b>Show Low</b>         |
| Zipcode:                       | 85901                   |
|                                |                         |