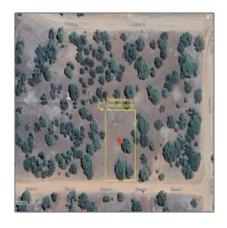

# 8332 Pinon Drive, Show Low, Arizona 85901

- 8332 Pinon Drive, Show Low, Arizona 85901

### Neighborhood / Community

| Neighborhood /<br>Subdivision: | White Mountain<br>Lakes |
|--------------------------------|-------------------------|
| School District:               | <b>Show Low</b>         |
| Country:                       | US                      |
| State:                         | AZ                      |
| City:                          | <b>Show Low</b>         |
| Zipcode:                       | 85901                   |
|                                |                         |