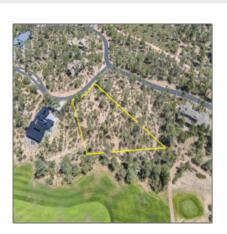

## 610 Pine Stream, Payson, Arizona 85541

- 610 Pine Stream, Payson, Arizona 85541

Lot Dimensions: Irr

Zoning: Res

Tax Year: 2024

Waterfront: No

View: Yes