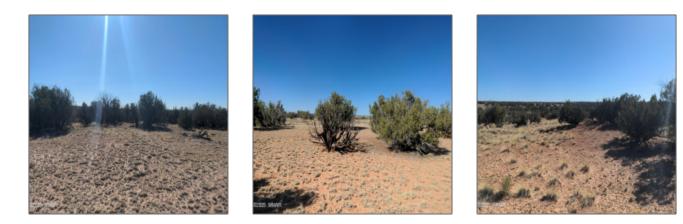

## Property details

| Timestamp:                            | 07.19.2025<br>12:26:54        |  |
|---------------------------------------|-------------------------------|--|
| Status:                               | Active                        |  |
| Area:                                 | St. Johns                     |  |
| Lot Dimensions:                       | 1677060.00                    |  |
| Zoning:                               | Ag                            |  |
| Tax Year:                             | 2024                          |  |
| Waterfront:                           | No                            |  |
| Short Sale:                           | No                            |  |
| HOA:                                  | Yes                           |  |
| HOA Fees:                             | 235.00                        |  |
| Exterior<br>Features: N/A -<br>Other: | Juniper/pinon,mixe<br>d,scrub |  |

| Trees on<br>property: | Yes        |                                 |                                    |
|-----------------------|------------|---------------------------------|------------------------------------|
| Power available:      | No         |                                 |                                    |
| Water available:      | Yes        |                                 |                                    |
| County:               | Apache     |                                 |                                    |
|                       |            |                                 |                                    |
| Other                 |            | Listing provide                 | ed by                              |
| Other<br>Horses:      | Yes        | Listing provide<br>Office name: | White Mountain                     |
| Horses:<br>Maintained | Yes<br>Yes | Office name:                    | White Mountain<br>Ponderosa Realty |
|                       |            |                                 | White Mountain                     |