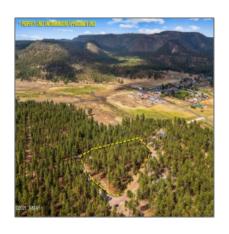

# TBD CR2325, Alpine, Arizona 85920

- TBD CR2325, Alpine, Arizona 85920

### Property details

Trees on

| Timestamp:                            | 08.04.2025<br>21:43:55      |
|---------------------------------------|-----------------------------|
| Status:                               | Active                      |
| Area:                                 | Alpine                      |
| Lot Dimensions:                       | 209959.00                   |
| Zoning:                               | Gu County                   |
| Tax Year:                             | 2025                        |
| Waterfront:                           | No                          |
| Short Sale:                           | No                          |
| HOA:                                  | No                          |
| Exterior<br>Features: N/A -<br>Other: | Heavily Treed,tall<br>Pines |