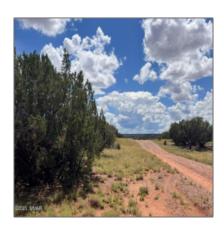

### Property details

| Timestamp:                            | 07.19.2025<br>12:26:10                         |  |
|---------------------------------------|------------------------------------------------|--|
| Status:                               | Active                                         |  |
| Area:                                 | Snowflake                                      |  |
| Lot Dimensions:                       | 229997.00                                      |  |
| Zoning:                               | Ru-20                                          |  |
| Taxes:                                | 161.68                                         |  |
| Tax Year:                             | 2024                                           |  |
| Waterfront:                           | No                                             |  |
| Short Sale:                           | No                                             |  |
| НОА:                                  | No                                             |  |
| Exterior<br>Features: N/A -<br>Other: | Heavily<br>Treed,juniper/pinon<br>,mixed,scrub |  |

| Trees on property: | Yes    |
|--------------------|--------|
| Power available:   | Yes    |
| Water available:   | No     |
| County:            | Navajo |