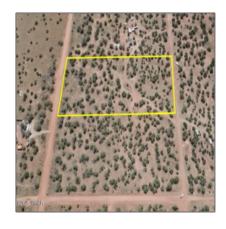

# 4289 Colt Road, Snowflake, Arizona 85937

- 4289 Colt Road, Snowflake, Arizona 85937

### Property details

| Timestamp:                            | 07.19.2025<br>12:26:10                         |  |
|---------------------------------------|------------------------------------------------|--|
| Status:                               | Active                                         |  |
| Area:                                 | Snowflake                                      |  |
| Lot Dimensions:                       | 229997.00                                      |  |
| Zoning:                               | Ru-20                                          |  |
| Taxes:                                | 161.68                                         |  |
| Tax Year:                             | 2024                                           |  |
| Waterfront:                           | No                                             |  |
| Short Sale:                           | No                                             |  |
| НОА:                                  | No                                             |  |
| Exterior<br>Features: N/A -<br>Other: | Heavily<br>Treed,juniper/pinon<br>,mixed,scrub |  |

## Neighborhood / Community

| Neighborhood /<br>Subdivision: | Ranch of the<br>Golden Horse |
|--------------------------------|------------------------------|
| School District:               | Snowflake                    |
| Country:                       | US                           |
| State:                         | AZ                           |
| City:                          | Snowflake                    |
| Zipcode:                       | 85937                        |