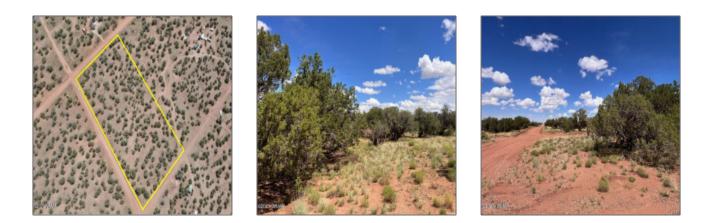

4301 Colt Road, Snowflake, Arizona 85937 - 4301 Colt Road, Snowflake, Arizona 85937

## Property details

| Timestamp:                            | 07.19.2025<br>12:25:45                         |  |
|---------------------------------------|------------------------------------------------|--|
| Status:                               | Active                                         |  |
| Area:                                 | Snowflake                                      |  |
| Lot Dimensions:                       | 229997.00                                      |  |
| Zoning:                               | Ru-20                                          |  |
| Taxes:                                | 161.68                                         |  |
| Tax Year:                             | 2024                                           |  |
| Waterfront:                           | No                                             |  |
| Short Sale:                           | No                                             |  |
| HOA:                                  | No                                             |  |
| Exterior<br>Features: N/A -<br>Other: | Heavily<br>Treed,juniper/pinon<br>,mixed,scrub |  |