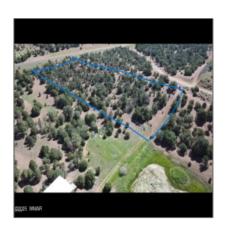

# Property details

Features: N/A -

| Timestamp:      | 06.25.2025<br>14:07:35 |
|-----------------|------------------------|
| Status:         | Active                 |
| Area:           | Clay Springs           |
| Lot Dimensions: | 119354.00              |
| Zoning:         | <b>Gu County</b>       |
| Taxes:          | 240.86                 |
| Tax Year:       | 2019                   |
| Waterfront:     | No                     |
| Short Sale:     | No                     |
| HOA:            | No                     |
| Exterior        | Mixed                  |

# Neighborhood / Community

| Neighborhood /<br>Subdivision: | Other Areas     |
|--------------------------------|-----------------|
| School District:               | <b>Show Low</b> |
| Country:                       | US              |
| State:                         | AZ              |
| City:                          | Clay Springs    |
| Zipcode:                       | 85923           |

#### Other:

Trees on Yes property: Power available: Yes Water available: Yes County: Navajo

## Other

| Horses:          | Yes |
|------------------|-----|
| Maintained road: | Yes |