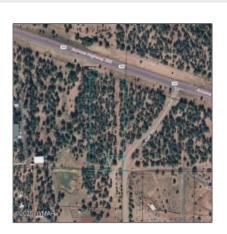

# Neighborhood / Community

| Neighborhood /<br>Subdivision: | Other Areas     |
|--------------------------------|-----------------|
| School District:               | <b>Show Low</b> |
| Country:                       | US              |
| State:                         | AZ              |
| City:                          | Clay Springs    |
| Zipcode:                       | 85923           |

#### Other:

Trees on Yes property: Power available: Yes Water available: Yes County: Navajo