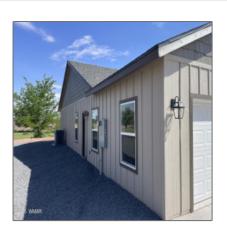

Exterior Covered
Features: Porch/deck,panora
mic
Views,storage/utilit
y Shed,view Of
Mountains

Garage/Carport: Yes

County: Navajo

Trees on No

Property:

Directions To From Main Street,
Property: head west on the
Heber Hwy (Hwy

Construction details

Construction: New Construction

N/A - Other:

Floor Type: Wood,slab

Roof: **Asphalt/comp** 

Shingle, metal

Style: Single Level, double

Wide, add On