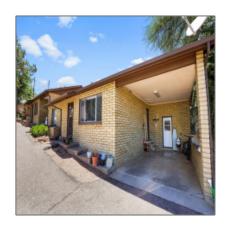

# 301 Wade Lane, Payson, Arizona 85541

- 301 Wade Lane, Payson, Arizona 85541









#### Interior details

Interior Yes Features: N/A -

Other:

Interior Laundry
Features: Area,range/oven,ref
rigerator

√ Heating System:

Electric

√ Cooling System:

Evaporative, Window Unit

## Property details

| Timestamp:             | 06.24.2025<br>17:38:40  |  |
|------------------------|-------------------------|--|
| Property Sub-<br>Type: | Duplex/triplex          |  |
| Status:                | Active                  |  |
| Assessments:           | 0.00                    |  |
| Area:                  | <b>Payson Southwest</b> |  |
| Direction:             | W                       |  |
| Lot Dimensions:        | Irregular               |  |
| Zoning:                | Res                     |  |
| Tax Year:              | 2024                    |  |
| Foreclosure: