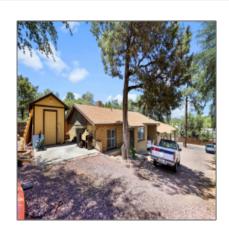

# 301 Wade Lane, Payson, Arizona 85541

- 301 Wade Lane, Payson, Arizona 85541









#### Interior details

Interior Yes Features: N/A -

Other:

Interior Laundry
Features: Area,range/oven,ref
rigerator

√ Heating System:

Electric

√ Cooling System:

Evaporative, Window Unit

## Property details

| Timestamp:             | 06.24.2025<br>17:38:40  |  |
|------------------------|-------------------------|--|
| Property Sub-<br>Type: | Duplex/triplex          |  |
| Status:                | Active                  |  |
| Assessments:           | 0.00                    |  |
| Area:                  | <b>Payson Southwest</b> |  |
| Direction:             | W                       |  |
| Lot Dimensions:        | Irregular               |  |
| Zoning:                | Res                     |  |
| Tax Year:              | 2024                    |  |
| Foreclosure: