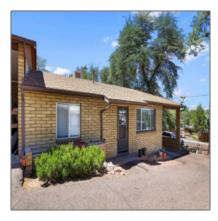

# 301 Wade Lane, Payson, Arizona 85541

- 301 Wade Lane, Payson, Arizona 85541









#### Interior details

Interior Yes Features: N/A -

Other:

Interior Laundry
Features: Area,range/oven,ref
rigerator

√ Heating System:

Electric

√ Cooling System:

Evaporative, Window Unit

## Property details

| Timestamp:             | 06.24.2025<br>17:38:40  |  |
|------------------------|-------------------------|--|
| Property Sub-<br>Type: | Duplex/triplex          |  |
| Status:                | Active                  |  |
| Assessments:           | 0.00                    |  |
| Area:                  | <b>Payson Southwest</b> |  |
| Direction:             | W                       |  |
| Lot Dimensions:        | Irregular               |  |
| Zoning:                | Res                     |  |
| Tax Year:              | 2024                    |  |
| Foreclosure: