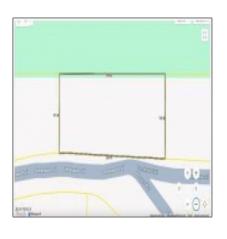

# 054 TOMAHAWK, Strawberry, Arizona 85544

- 054 TOMAHAWK, Strawberry, Arizona 85544

### Neighborhood / Community

| Neighborhood /<br>Subdivision: | Strawberry Crk<br>Foothills |  |
|--------------------------------|-----------------------------|--|
| Country:                       | US                          |  |
| State:                         | AZ                          |  |
| City:                          | Strawberry                  |  |
| Zipcode:                       | 85544                       |  |