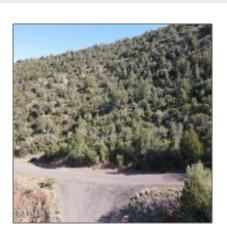

# 054 TOMAHAWK, Strawberry, Arizona 85544

- 054 TOMAHAWK, Strawberry, Arizona 85544

#### Utilities / Green Energy Detai

Utilities Aps,bottled
Available: Gas,cable
Tv,electric Individual
Metered,metered
Water,propane
Tank
Leased,sewer,telep
hone

| Short Sale:                           | No                                                                                                                |  |
|---------------------------------------|-------------------------------------------------------------------------------------------------------------------|--|
| HOA:                                  | No                                                                                                                |  |
| List Type:                            | <b>Exclusive Agency</b>                                                                                           |  |
| Exterior<br>Features: N/A -<br>Other: | Extra Water<br>Storage                                                                                            |  |
| Exterior<br>Features:                 | Barn/stable,deck - Covered,gutters/do wn Spouts,in The Trees,other Building,panoramic View,patio,utility Building |  |
| Property<br>Features:                 | Corners Marked                                                                                                    |  |