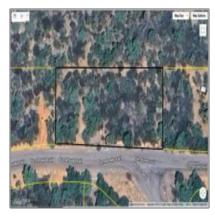

# 054 TOMAHAWK, Strawberry, Arizona 85544

- 054 TOMAHAWK, Strawberry, Arizona 85544

### Neighborhood / Community

| Neighborhood /<br>Subdivision: | Strawberry Crk<br>Foothills |  |
|--------------------------------|-----------------------------|--|
| Country:                       | US                          |  |
| State:                         | AZ                          |  |
| City:                          | Strawberry                  |  |
| Zipcode:                       | 85544                       |  |