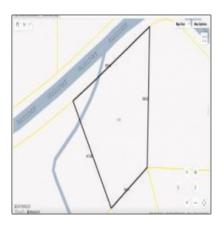

## Property details

| Timestamp:             | 07.24.2025<br>18:27:47 |  |
|------------------------|------------------------|--|
| Property Sub-<br>Type: | Residential            |  |
| Status:                | Active                 |  |
| Assessments:           | 0.00                   |  |
| Area:                  | Strawberry             |  |
| Direction:             | W                      |  |
| Lot Dimensions:        | 205x167x186x99         |  |
| Zoning:                | Res                    |  |
| Tax Year:              | 2024                   |  |
| Waterfront:            | No                     |  |
| View:                  | Yes                    |  |