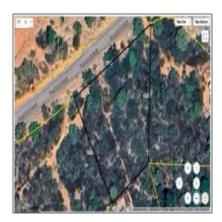

## Property details

| Timestamp:             | 07.24.2025<br>18:27:47 |  |
|------------------------|------------------------|--|
| Property Sub-<br>Type: | Residential            |  |
| Status:                | Active                 |  |
| Assessments:           | 0.00                   |  |
| Area:                  | Strawberry             |  |
| Direction:             | W                      |  |
| Lot Dimensions:        | 205x167x186x99         |  |
| Zoning:                | Res                    |  |
| Tax Year:              | 2024                   |  |
| Waterfront:            | No                     |  |
| View:                  | Yes                    |  |