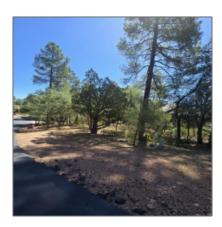

Area: Payson Northeast

Direction: E

Lot Dimensions: 163.93x51.57x192.6

x206.6

Zoning: Res

Taxes: **6507.30** 

Tax Year: **2024** 

Waterfront: No