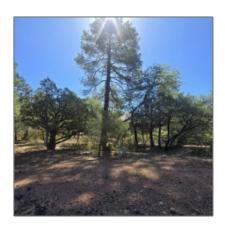

Area: Payson Northeast

Direction: E

Lot Dimensions: 163.93x51.57x192.6

x206.6

Zoning: Res

Taxes: **6507.30** 

Tax Year: **2024** 

Waterfront: No