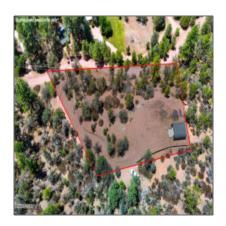

# 28 Chamberlain Trail, Young, Arizona 85554

- 28 Chamberlain Trail, Young, Arizona 85554

### Property details

Trees on

| 07.09.2025<br>18:45:31                |                                                                              |
|---------------------------------------|------------------------------------------------------------------------------|
| Active                                |                                                                              |
| Other Areas                           |                                                                              |
| 9,596                                 |                                                                              |
| Sr                                    |                                                                              |
| 2024                                  |                                                                              |
| No                                    |                                                                              |
| No                                    |                                                                              |
| No                                    |                                                                              |
| Heavily<br>Treed,meadow,tall<br>Pines |                                                                              |
|                                       | 18:45:31 Active Other Areas 9,596 Sr 2024 No No No Heavily Treed,meadow,tall |