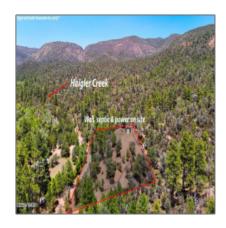

# 28 Chamberlain Trail, Young, Arizona 85554

- 28 Chamberlain Trail, Young, Arizona 85554

### Property details

Trees on

| 07.09.2025<br>18:45:31                |                                                                              |
|---------------------------------------|------------------------------------------------------------------------------|
| Active                                |                                                                              |
| Other Areas                           |                                                                              |
| 9,596                                 |                                                                              |
| Sr                                    |                                                                              |
| 2024                                  |                                                                              |
| No                                    |                                                                              |
| No                                    |                                                                              |
| No                                    |                                                                              |
| Heavily<br>Treed,meadow,tall<br>Pines |                                                                              |
|                                       | 18:45:31 Active Other Areas 9,596 Sr 2024 No No No Heavily Treed,meadow,tall |

#### property:

| Power available: | Yes  |
|------------------|------|
| Water available: | Yes  |
| County:          | Gila |

### Other

| Horses:          | Yes |
|------------------|-----|
| Maintained road: | Yes |