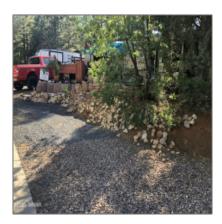

# 3730 Cattle Drive, Show Low, Arizona 85901

- 3730 Cattle Drive, Show Low, Arizona 85901

Features: N/A Other:

Trees on Yes
property:

Power available: Yes

Water available: Yes

County: Navajo